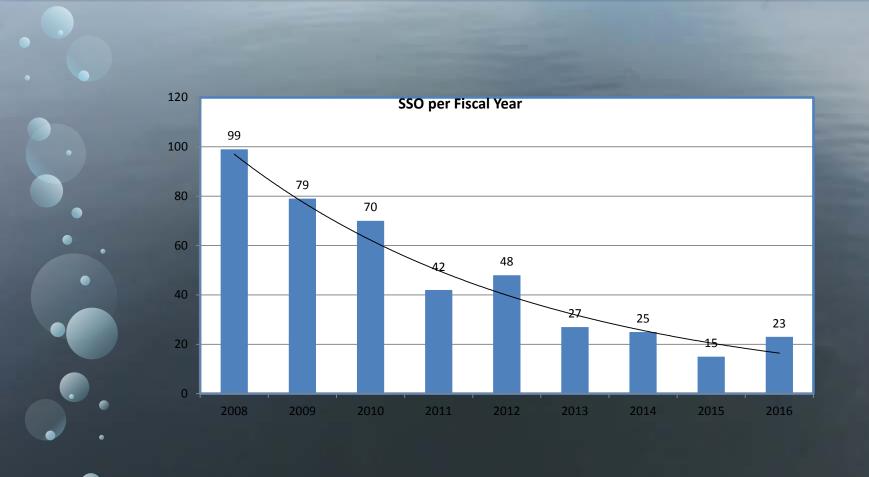

|       | 12     |                   |                   |
| 4/1 - 6/30/2016     | 4.35%  | 26.09% |      | 17.39% | 4.35%                 |                          |       | 52.17% | 1758              | 0.683             |
| Gallons             | 600    | 2,005  |      | 1,100  | 300                   |                          |       | 4,005  |                   |                   |
| 2016 FY Total Count | 3      | 14     | 0    | 4      | 1                     | 1                        | 0     | 23     | 1750              | 1 200             |
| Total Gallons       | 1,000  | 4,480  | 0    | 1,100  | 300                   | 600                      | 0     | 7,480  | 1758              | 1.308             |

#### Sanitary Sewer Summary - Fiscal Years 2008 - 2016



# Key Changes to Current PM Practices



# PM Program Change - Philosophy of Cleaning

- Pipes clog at varying rates
  - Slope/velocity
  - FOG
  - Trees
  - Age/Materials of Construction
- Only some pipes need to be cleaned frequently
- Some pipes may almost never need cleaning

# Hotel Cleaning

- Switch from Gymnasium Cleaning to Hotel Cleaning
- Only clean pipes that need cleaning (~30% -75% need to be cleaned)
  - Prevent mainline blockages and SSO's by cleaning before clog occurs.





#### PM Program Change - Determine cleaning need

- Pre-cleaning inspections: determine extent of pipe blockage (i.e., define cleaning need)
  - Use acoustic tool: Sewer Line Rapid Assessment Tool
  - Inspect over 10,000 ft/day





# Interceptor/Trunkline Evaluation

- Typical Sewer Basin Rehabilita