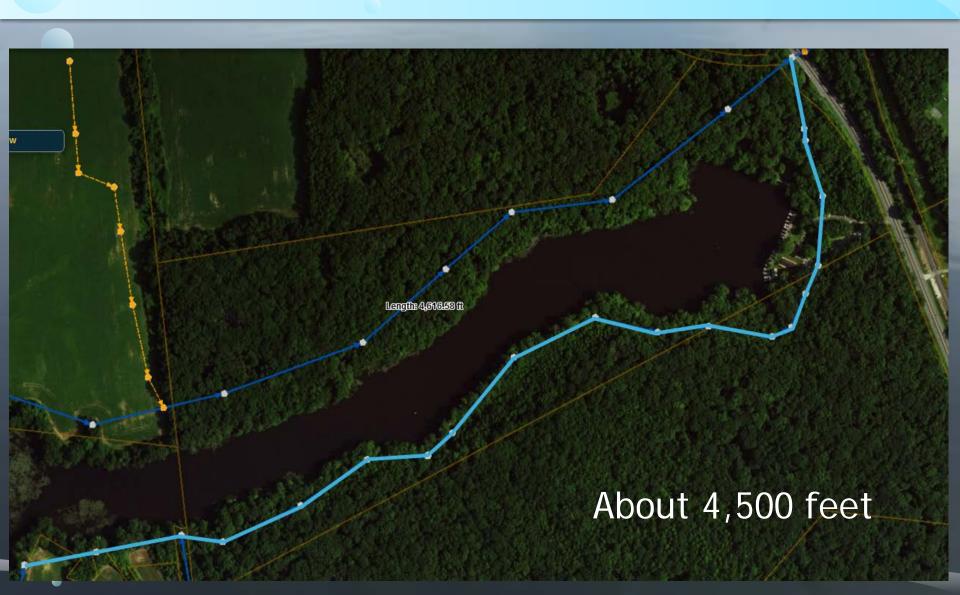

#### South Christiana Evaluation - Part 1A

#### South Christiana Evaluation - Part 1B

About 8,500 feet