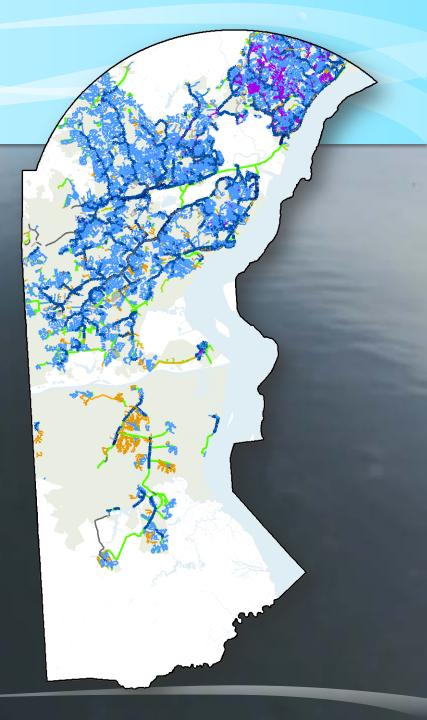

# Preventative Maintenance Program (PM)

- PM program, as currently defined, cleans
- 500 miles of gravity sewer collection system
- per year.
  - Approach implemented in late 1980's
  - Shift from Reactive Maintenance to focus on Preventive Maintenance
  - Decreased SSO's and mainline blockages dramatically
  - Mapped cleaning schedules with standardized frequencies: 6 month, 1 year, 2 year, 3 year, 4 year, 5 year.