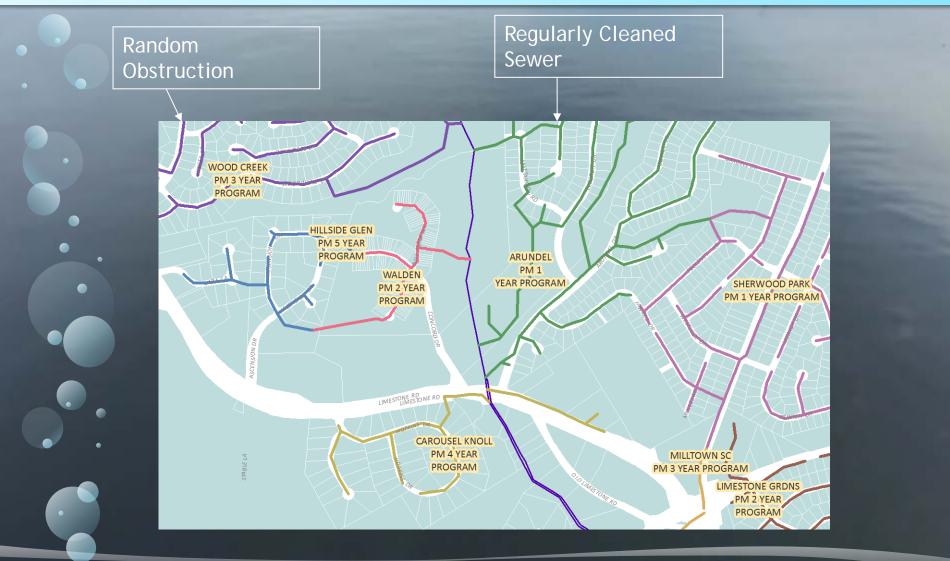

# PM Program Change - Philosophy of Cleaning

- Pipes clog at varying rates
  - Slope/velocity
  - FOG
  - Trees
  - Age/Materials of Construction
- Only some pipes need to be cleaned frequently
- Some pipes may almost never need cleaning

# Hotel Cleaning

- Switch from Gymnasium Cleaning to Hotel Cleaning
- Only clean pipes that need cleaning (~30% -75% need to be cleaned)
  - Prevent mainline blockages and SSO's by cleaning before clog occurs.