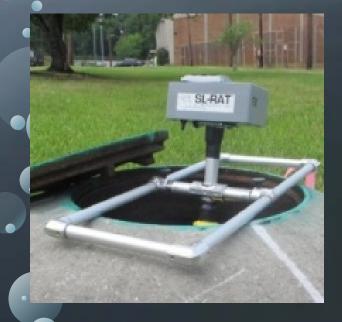

#### PM Program Change - Determine cleaning need

- Pre-cleaning inspections: determine extent of pipe blockage (i.e., define cleaning need)
  - Use acoustic tool: Sewer Line Rapid Assessment Tool
  - Inspect over 10,000 ft/day