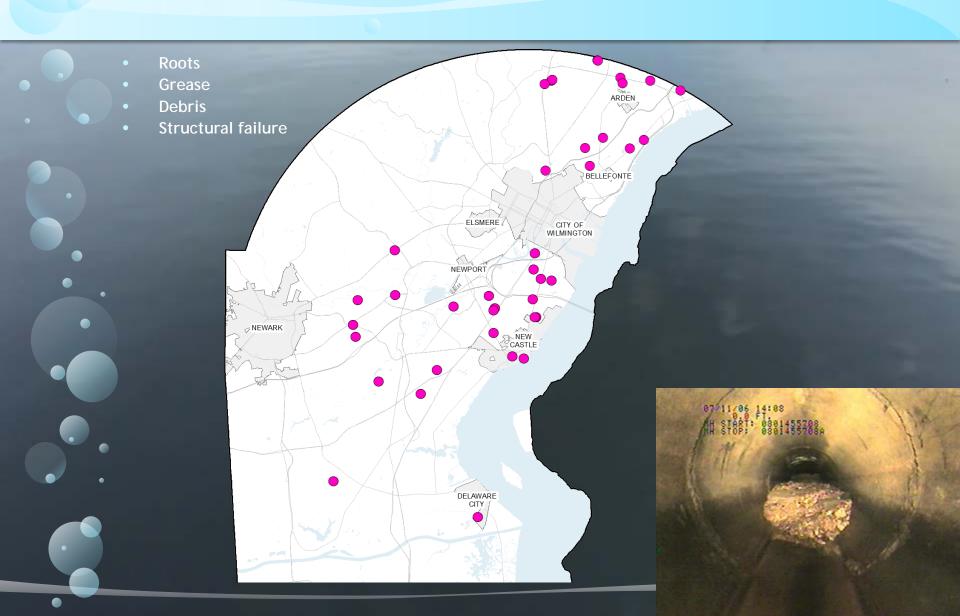

#### Sanitary Sewer Overflow Summary - FY2016

#### New Castle County Sanitary Sewer Overflows