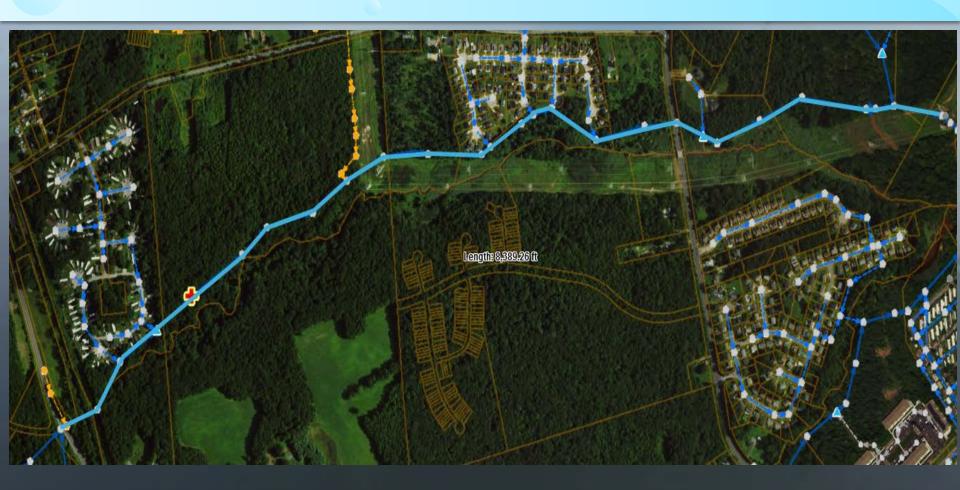

on

- Typical Sewer Basin Rehabilitation Process
  - Flow Monitoring and Modelling
  - Conduct Smoke Testing and CCTV as needed in Neighborhoods
  - Rehabilitate Neighborhood Sewers
    - Best/Least expensive to reduce I/I at the source
  - Evaluate Interceptors/Trunklines
  - Rehabilitate or Replace Interceptors/Trunklines
- Sewer Cleaning is first step in Evaluation

# Interceptor/Trunkline Evaluation

- Interceptor/Trunkline Challenges
  - Large Diameter Pipe
    - Requires a lot of water for cleaning
  - Large Amount of Debris
    - Quantity and size
  - Poor Access
    - Requires detailed planning/coordination



- Recycles wastewater for cleaning
  - Cleans up to 6,000 feet from one location



#### South Christiana Evaluation - Part 1A



#### South Christiana Evaluation - Part 1B





About 8,500 feet

# Thank you!



#### **Rob Roff**

**New Castle County** (302) 395-5868 rroff@nccde.org

#### Jason Zern

New Castle County (302) 395-5780 JZern@nccde.org