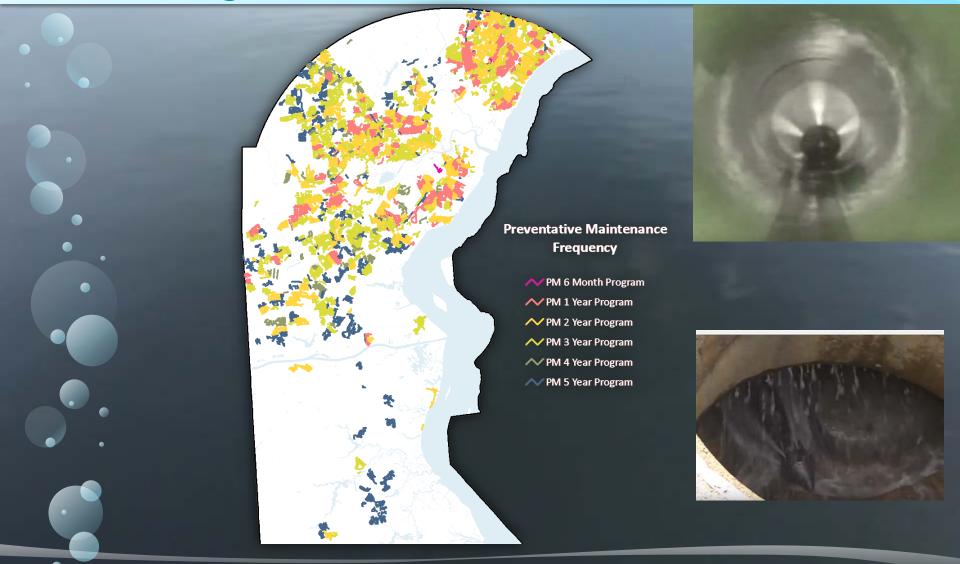

# Preventative Maintenance Program (PM)

- PM program, as currently defined, cleans
- 500 miles of gravity sewer collection system
- per year.
  - Approach implemented in late 1980's
  - Shift from Reactive Maintenance to focus on Preventive Maintenance
  - Decreased SSO's and mainline blockages dramatically
  - Mapped cleaning schedules with standardized frequencies: 6 month, 1 year, 2 year, 3 year, 4 year, 5 year.

# Preventative Maintenance Cleaning Schedules