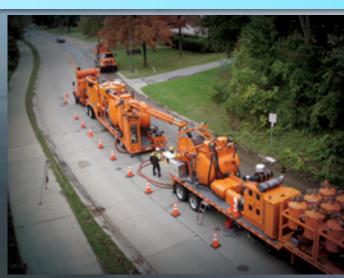

# Interceptor/Trunkline Evaluation

- Interceptor/Trunkline Challenges
  - Large Diameter Pipe
    - Requires a lot of water for cleaning
  - Large Amount of Debris
    - Quantity and size
  - Poor Access
    - Requires detailed planning/coordination

- Recycles wastewater for cleaning
  - Cleans up to 6,000 feet from one location