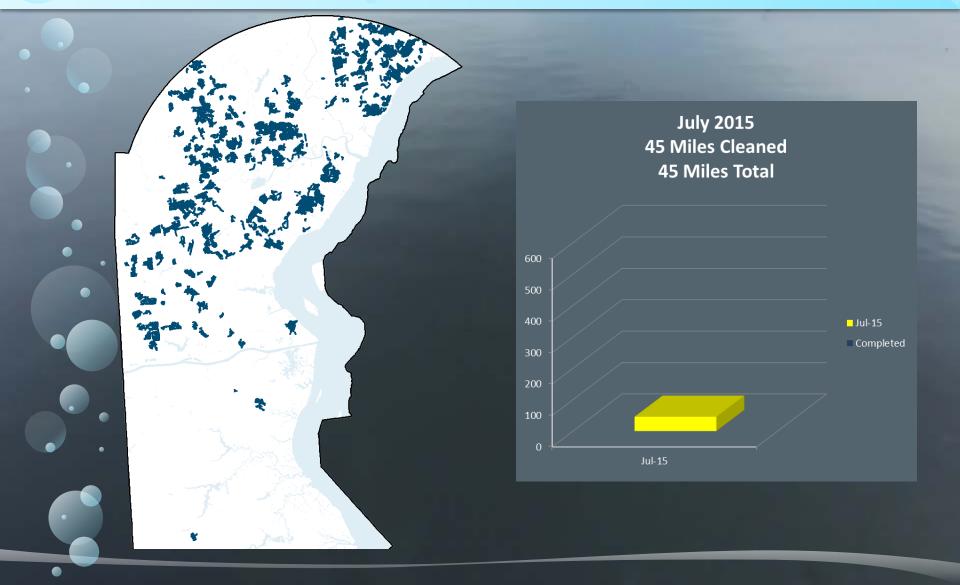

ar.
  - Approach implemented in late 1980's
  - Shift from Reactive Maintenance to focus on Preventive Maintenance
  - Decreased SSO's and mainline blockages dramatically
  - Mapped cleaning schedules with standardized frequencies: 6 month, 1 year, 2 year, 3 year, 4 year, 5 year.



- Work order History
- Visual determination
- CCTV & Zoom
- Quality control and frequency adjustment
- Analysis of sequencing
- Schedule of cleaning projects affected by many factors
  - Weather extreme cold/wet
  - Equipment downtime jet/vac combination units
  - Manpower resources off-road work
- Tracking year-to-date PM numbers





# Preventative Maintenance Program (PM)









# Preventative Maintenance Program (PM)



# Preventative Maintenance Cleaning Schedules



# Tracking Preventative Maintenance



### Preventative Maintenance - Weekly Checks



#### Preventative Maintenance Schedules for FY2017 - Projected



|   | Proj Start Date | Council | Location Details    | PM Frequency |
|---|-----------------|---------|---------------------|--------------|
| • | 7/27/16         | 1       | FIRST STATE PLZ.    | 1YR PM       |
|   | 8/13/16         | 1       | ELSMERE PM          | 1YR PM       |
|   | 8/20/16         | 1       | HERSHEY RUN PM      | 1YR PM       |
|   | 9/9/16          | 1       | MANNETTE HEIGHTS PM | 3YR PM       |
|   | 9/25/16         | 1       | FIRST STATE PARK PM | 1 YR PM      |
|   | 10/10/16        | 1       | CAVALIERS PM        | 2YR PM       |
|   | 10/16/16        | 1       | BELVEDERE PM        | 1YR PM       |
|   | 10/17/16        | 1       | ROLLING HIL